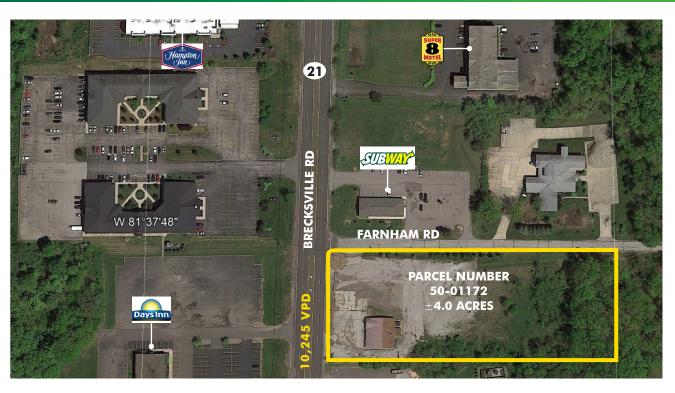

# **DEVELOPMENT OPPORTUNITY** ±4.0 ACRES OF LAND

4793 BRECKSVILLE RD, RICHFIELD, OH 44286

## **DEVELOPMENT OPPORTUNITY**

Offering  $\pm$  4.0 acres, this opportunity is for general commercial development in Richfield. The site is a former restaurant and has excellent parking with easy ingress/egress. Minutes to I-77 and I-80 (Ohio Turnpike).

- + Zoned General Commercial
- + Parcel Numbers: 50-01172
- +  $\pm 4.0$  acres with 250+ feet of frontage
- + Easy access to I-77 and Ohio Turnpike
- + 10,245 vehicles per day
- + Asking Price: \$440,000.00