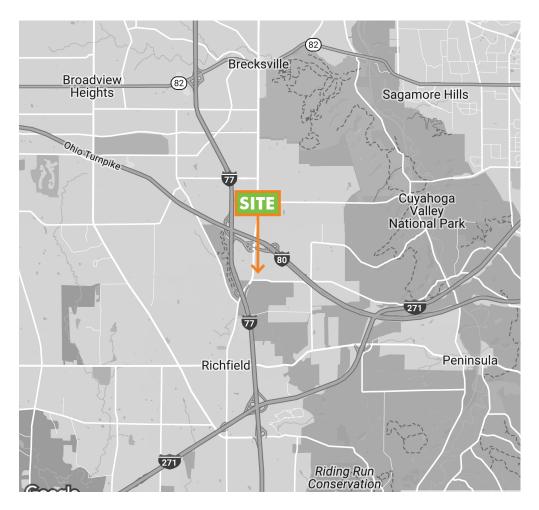

# **DEVELOPMENT OPPORTUNITY** ±4.0 ACRES OF LAND

4793 BRECKSVILLE RD, RICHFIELD, OH 44286





## **DEVELOPMENT OPPORTUNITY**

Offering  $\pm$  4.0 acres, this opportunity is for general commercial development in Richfield. The site is a former restaurant and has excellent parking with easy ingress/egress. Minutes to I-77 and I-80 (Ohio Turnpike).

- + Zoned General Commercial
- + Parcel Numbers: 50-01172
- +  $\pm 4.0$  acres with 250+ feet of frontage
- + Easy access to I-77 and Ohio Turnpike
- + 10,245 vehicles per day
- + Asking Price: \$440,000.00





# **LOCATION MAP**





### **CONTACT US**

#### MICHAEL L. HOWARD

Vice President +1 216 363 6409 michael.howard@cbre.com

#### CBRE, INC.

950 Main Avenue Suite 200 Cleveland, OH 44113

© 2018 CBRE, Inc. All rights reserved. This information has been obtained from sources believed reliable, but has not been verified for accuracy or completeness. You should conduct a careful, independent investigation of the property and verify all information. Any reliance on this information is solely at your own risk. CBRE and the CBRE logo are service marks of CBRE, Inc. All other marks displayed on this document are the property of their respective owners. Photos herein are the property of their respective owners. Use of these images without the express written consent of the owner is prohibited. Licensed Real Estate Br